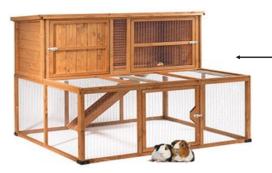

For groups (larger than 2) the accommodation size would need to be increased.

- An additional square foot for each additional Guinea Pig is required.
- Please also consider increasing your run size.

Pets at Home Sycamore Lodge Guinea Pig Hutch with Double Run (£180)