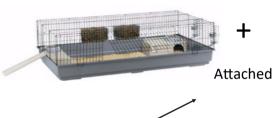

#### **Examples of indoor accommodation**

Plastic bottom cages are acceptable with access to a run which can be adjoined. They come in varying sizes but the overall space should be equivalent to 15-16 sq. ft. for two guinea pigs.

Ferplast 140 Guinea Pig Cage (Pets at Home web only) (£100) + Guinea Pig Play Pen (£37-£47)

Ellie-Bo Heavy Duty Modular Puppy Exercise Pen (Amazon £81.29)