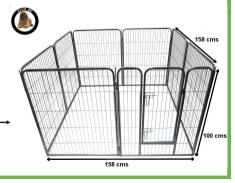

Ferplast 140 Guinea Pig Cage (Pets at Home web only) (£100) + Guinea Pig Play Pen (£37-£47)

Ellie-Bo Heavy Duty Modular Puppy Exercise Pen (Amazon £81.29)