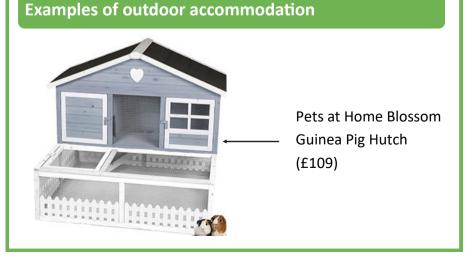

### Required accommodation for guinea pigs

Guinea Pigs can live outside all year round, providing they have the right kind of accommodation and protection from the elements.

- There should be an enclosed/bedding area of at least 8 sq. ft.
- Separate runs can be considered *if* the hutch equals more than 15-16 sq. ft.
- The accommodation will need to be sturdy and fox proof with strong mesh (foxes can get through chicken wire).